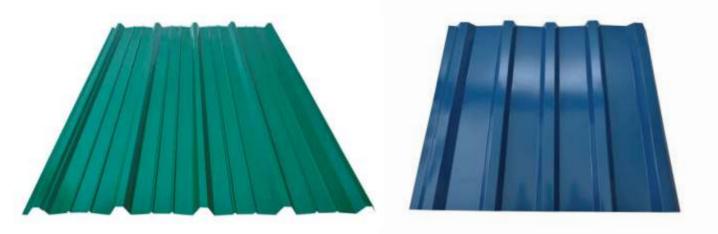

Your strength in Steel

# **ROOFING SOLUTIONS**





## **ROOFING SHEETS & ACCESSORIES**

- High quality long lasting Aluzinc and Pre-painted Aluzinc Roofing Sheets in thickness range 0.13-0.60 mm in Corrugated, IBR , IDT and Stepped tile profiles.
- Sheets can be supplied in any length between 1.2 meters to 12 meters depending on the thickness.
- All these profiles can be used for Residential and Commercial applications.
- Roofing Accessories viz., Ridges, Valleys, Gutters, Downpipes can be supplied to suit various profiles and applications.



#### **1. Corrugated Roofing Sheets**



#### 2. IBR & IDT Sheets





IBR PROFILE



IDT PROFILE

**3. Stepped Tile Sheets** 





\_\_\_\_ 02 \_\_\_\_



### **Roofings & Steel Ghana Limited**

Factory -Tsopoli, New Ningo Bueko, Tema-Aflao Road
info@rsghana.com, sales@rsghana.com
Info@rsghana.com

(2) +233(0) 55 257 1173 / +233(0) 59 397 9228
(2) www.roofingsandsteelgh.com