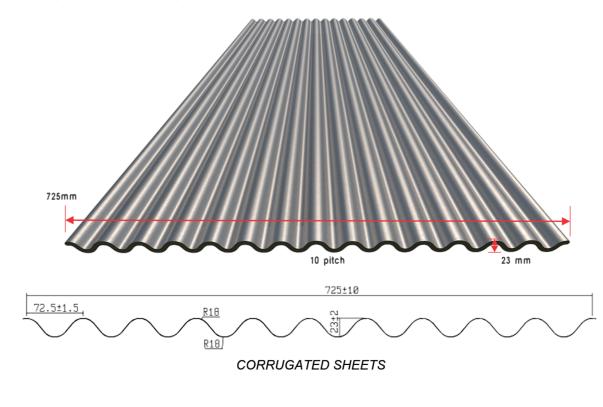

Your strength in Steel

# **ROOFING SOLUTIONS**





## **ROOFING SHEETS & ACCESSORIES**

- High quality long lasting Aluzinc and Pre-painted Aluzinc Roofing Sheets in thickness range 0.13-0.60 mm in Corrugated, IBR , IDT and Stepped tile profiles.
- Sheets can be supplied in any length between 1.2 meters to 12 meters depending on the thickness.
- All these profiles can be used for Residential and Commercial applications.
- Roofing Accessories viz., Ridges, Valleys, Gutters, Downpipes can be supplied to suit various profiles and applications.



#### **1. Corrugated Roofing Sheets**



#### 2. IBR & IDT Sheets





IBR PROFILE



IDT PROFILE

**3. Stepped Tile Sheets** 





\_\_\_\_ 02 \_\_\_\_



### **Roofings & Steel Ghana Limited**

Factory -Tsopoli, New Ningo Bueko, Tema-Aflao Road
info@rsghana.com, sales@rsghana.com
Info@rsghana.com

(2) +233(0) 55 257 1173 / +233(0) 59 397 9228
(2) www.roofingsandsteelgh.com